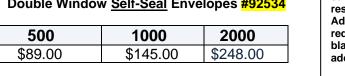

#### Double Window Self-Seal Envelopes #92534

| 500     | 1000     | 2000     |
|---------|----------|----------|
| \$89.00 | \$145.00 | \$248.00 |

Please complete the Order Form, sign and Email or fax to order checks, deposit stamps slips, envelopes. You can be assured of quality, service, compatibility and fast turnaround from.....